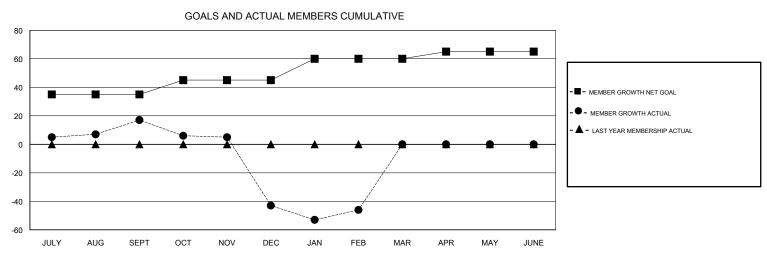

## District 3231A1

Results as of: 02/28/2018

| DROPPED CLUBS: 4 |     | 14 CLUBS OF 55 ADDED 1 OR MORE<br>NEW MEMBERS | GENDER DISTRIBUTION           MALE         1,111 (62.52%)           FEMALE         666 (37.48%) |     |
|------------------|-----|-----------------------------------------------|-------------------------------------------------------------------------------------------------|-----|
| DROPPED MEMBERS  |     |                                               | Women Percentage Fiscal Year Goal: 45%                                                          |     |
| DECEASED         | 11  | CLICK HERE FOR CUMULATIVE MEMBERSHIP DATA     | TOTAL FAMILY UNIT MEMBERS                                                                       | 793 |
| CLUB CANCELLED   | 27  |                                               | FAMILY MEMBERS PAYING HALF 44:                                                                  |     |
| OTHER            | 88  |                                               |                                                                                                 |     |
| TOTAL            | 126 |                                               |                                                                                                 |     |