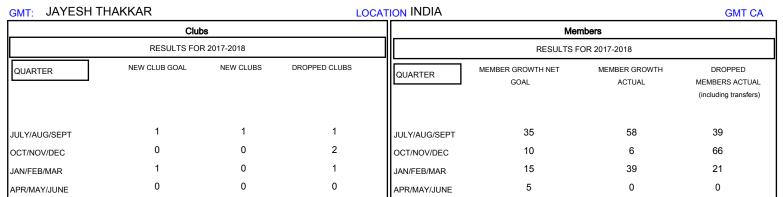

## District 3231A1

Results as of: 02/28/2018

| DROPPED CLUBS: 4 |     | 14 CLUBS OF 55 ADDED 1 OR MORE<br>NEW MEMBERS | GENDER DISTRIBUTION           MALE         1,111 (62.52%)           FEMALE         666 (37.48%) |     |
|------------------|-----|-----------------------------------------------|-------------------------------------------------------------------------------------------------|-----|
| DROPPED MEMBERS  |     |                                               | Women Percentage Fiscal Year Goal: 45%                                                          |     |
| DECEASED         | 11  | CLICK HERE FOR CUMULATIVE MEMBERSHIP DATA     | TOTAL FAMILY UNIT MEMBERS                                                                       | 793 |
| CLUB CANCELLED   | 27  |                                               | FAMILY MEMBERS PAYING HALF 44:                                                                  |     |
| OTHER            | 88  |                                               |                                                                                                 |     |
| TOTAL            | 126 |                                               |                                                                                                 |     |